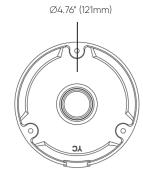

## **SPECIFICATIONS**

| GENERAL             |                                                 |
|---------------------|-------------------------------------------------|
| Material            | Aluminum Alloy                                  |
| Color               | White                                           |
| Working Temperature | -40°F~140°F (-40°C~60°C)                        |
| Working Humidity    | 10~90% (Non-Condensing)                         |
| Packing Size        | 21.65" x 13.2" x 10.12" (550mm x 335mm x 257mm) |
| Weight              | 0.88 lbs                                        |
| Load Bearing        | Ceiling = 3X Weight of Camera + Ceiling Mount   |
| Dimensions          | 4.76"x 7.54" (121mm x 191.4mm)                  |
| Dimensions          | 4.76"x 7.54" (121mm x 191.4mm)                  |

### **DIMENSIONS**

Unit : inch (mm)