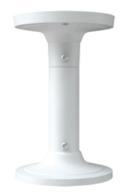

## AVM-DPMT-W-TL1 CEILING MOUNT BRACKET

For use with Vandal Dome Cameras

The AVM-DPMT-W-TL1 is a ceiling mount bracket designed for use with our new Vandal Dome camera body style. Constructed with both steel and plastic and designed for indoor & outdoor use, this ceiling mount allows for the installations where a camera is needed to be mounted closer to intended viewing area.

## **FUNCTIONS**

- Aluminum alloy with powder coating
- Ceiling Mounting bracket for use with vandal dome cameras
- Can be used with AVM-DDMTS-W-TL1 Junction Box