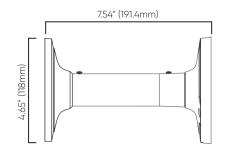

## **SPECIFICATIONS**

| GENERAL             |                                                 |
|---------------------|-------------------------------------------------|
| Material            | Aluminum Alloy                                  |
| Color               | White                                           |
| Working Temperature | -40°F~140°F (-40°C~60°C)                        |
| Working Humidity    | 10~90% (Non-Condensing)                         |
| Packing Size        | 21.65" x 13.2" x 10.12" (550mm x 335mm x 257mm) |
| Weight              | 0.88 lbs                                        |
| Load Bearing        | Ceiling = 3X Weight of Camera + Ceiling Mount   |
| Dimensions          | 4.76"x 7.54" (121mm x 191.4mm)                  |
| Dimensions          | 4.76"x 7.54" (121mm x 191.4mm)                  |

### **DIMENSIONS**

Unit : inch (mm)